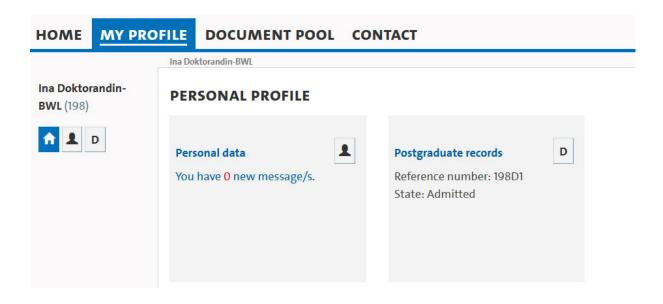

## 2.2 Already admitted doctoral students

If you have already been admitted and enrolled, you will be redirected to the following homepage and then select "My profile".

| HOME MY PROFIL                | LE DOCUMENT POOL CONTACT                                                                            |                                                             |
|-------------------------------|-----------------------------------------------------------------------------------------------------|-------------------------------------------------------------|
|                               | NELCOME!                                                                                            |                                                             |
|                               | Messages                                                                                            |                                                             |
|                               | You have <mark>0</mark> new message/s in file<br>198.<br>You have 1 new message/s in file<br>198D1. |                                                             |
|                               | <b>Update your contact details</b><br>Have your contact details changed since your last log         | in? Update your personal contact details in Docata now.     |
| HOME MY PRO                   | DEFILE DOCUMENT POOL CO                                                                             | NTACT                                                       |
| Ina Doktorandin-<br>BWL (198) | PERSONAL PROFILE                                                                                    |                                                             |
|                               | Personal data You have 0 new message/s.                                                             | Postgraduate recordsDReference number: 198D1State: Admitted |
|                               |                                                                                                     |                                                             |

## 2.2.3 My profile

Under "my profile" you can view your personal data:

In your doctoral student file, under "D" (on the left under your name), you can view your details on the doctoral procedure under "Doctorate Details".